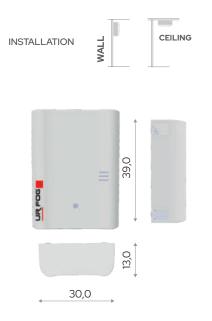

The front cover is made of plastic material to make the wireless communication easier between the internally installed devices and the outside.

| Compact cabinet                                                                            | yes                         |
|--------------------------------------------------------------------------------------------|-----------------------------|
| Weight of the fogging system                                                               | 9 Kg                        |
| Overall packaging weight                                                                   | 10 Kg                       |
| Units on one pallet (100×120 cm)                                                           | 42                          |
| Dimension of the machine                                                                   | L 30,0 x x W 13,0 H 39,0 cm |
| Dimension of the packaging                                                                 | L 36,0 x W 19,0 x H 45,0 cm |
| Colors                                                                                     | white - optional black      |
| Operating time without mains power                                                         | over 1 hour                 |
| Heating time                                                                               | around 2 hours              |
| Vertical mounting                                                                          | yes                         |
| Horizontal mounting                                                                        | yes                         |
| Usb port for computer monitoring<br>(Windows and Linux)                                    | yes                         |
| Serial interface RS232<br>with UR FOG Standard protocol                                    | yes                         |
| Lan Connection : Active Cloud                                                              | optional                    |
|                                                                                            |                             |
| "Layer" heating system                                                                     | yes                         |
| Single shot coverage<br>(visibility more than 1,5 m)                                       | up to 1500 m³               |
| Single shot coverage<br>(visibility less than 1 m)                                         | up to 500 m³                |
| Maximum emission time<br>in a single shot                                                  | 48 sec                      |
| Total discharge capability with full bag                                                   | 1275 m <sup>3</sup>         |
| Number of bags                                                                             | 1                           |
| Amount of fluid in the bag                                                                 | 750 ml                      |
| Shot characteristics                                                                       | programmable in seconds     |
| Number of bags included                                                                    | 1                           |
| 2 cabled inputs: arming and shooting                                                       | yes                         |
| 1 cabled output: fault<br>(empty bag, low battery/lack of power<br>supply, system failure) | yes                         |
| Top internal riser<br>for optional boards                                                  | yes                         |
| Side internal riser<br>for optional boards                                                 | yes                         |
| Front panel in plastic material                                                            | yes                         |
| ELECTRICAL SPECIFICATIONS                                                                  |                             |
| Mains power                                                                                | 230 V or 120 V              |
| Average consumption                                                                        | 48 W                        |
| Heater max power in start                                                                  | 280 W                       |
| 2 Ah 12V back up battery (not included)                                                    | yes                         |
| 27 and 2 v back up battery (not included)                                                  | ,                           |