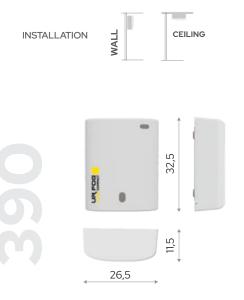

# The patentedrevolutionin fog systemmarket

| Dimension                         | L 26,5 x W 11,5 x H 32,5 cm |  |
|-----------------------------------|-----------------------------|--|
| Weight                            | 3,8 Kg                      |  |
| Suggested square meters up to     | 45 m <sup>2</sup>           |  |
| Max fog emitted in single shot    | 390 m <sup>3</sup>          |  |
| Maximum shooting time             | 50 sec.                     |  |
| Max fog emitted with full fog bag | 2400 m <sup>3</sup>         |  |
| N. of shots with max shooting     | 6                           |  |
| Pump                              | yes                         |  |
| Fog tank capacity                 | 500 ml                      |  |
| Working time without mains power  | about 1 hour                |  |
| Heating time                      | about 20 minutes            |  |
| Horizontal mounting               | yes with opzional kit       |  |
| Serial bus with standard protocol | yes 2 serial                |  |
| Power consumption                 | about 30 W                  |  |
| Back up battery                   | 1,2 Ah 12V                  |  |
| Electronic board                  | 2 inputs / 3 ouputs         |  |
| Cover                             | plastic                     |  |
| Non-dangerous fog certification   | yes                         |  |
| Shooting time programmable        | yes                         |  |
|                                   |                             |  |